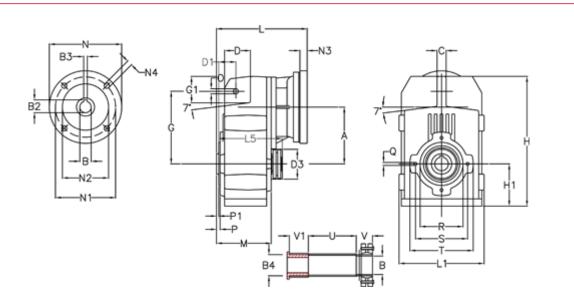

## **Data Sheet**

Article number: 29560200878230 Description: Shaft mounted gear A202QF30-8,7-P80B5

## **Measures**

| A = 125.00 | D1 = 40.0 | 15 = 182.0  | P1                                   | = 3.0   | V = 41  |
|------------|-----------|-------------|--------------------------------------|---------|---------|
| B = 30     | d3 = 83   | M = 120.0   | Q                                    | = M8x15 | V1 = 48 |
| B1 = 19    | G = 160   | N = 200     | R                                    | = 95    |         |
| B2 = 21.8  | G1 = 58.0 | N1 = 165    | S                                    | = 115   |         |
| B3 = 6     | H = 286.0 | N2 = 130    | Т                                    | = 140   |         |
| B4 = 30    | H1 = 92.5 | N4 = M10x20 | Tightening torque Nm adapter bushing | g = 6.0 |         |
| C = 20     | L = 217.0 | O = 11      | Tightening torque Nm shrink disc     | = 7.0   |         |
| D = 57.0   | L1 = 188  | P = 5.0     | U                                    | = 104.5 |         |
|            |           |             |                                      |         |         |